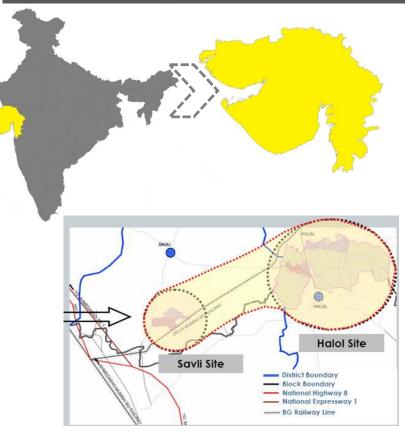

Halol- Savli has been declared as a Special Investment Region, under the Special Investment Region Act - Government of Gujarat, spread over an area of 123 sq kms.

Halol SIR