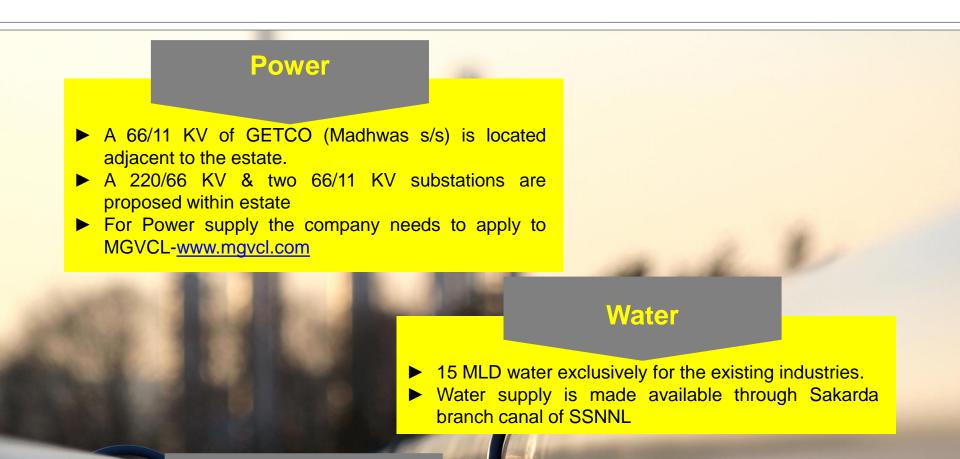

#### **Utilities-Infrastructure**

#### Gas

- There is a gas distribution line passing through the proposed Halol Savli sites.
- The gas connectivity is laid and maintained by GSPC (Gujarat State Petroleum Corporation).