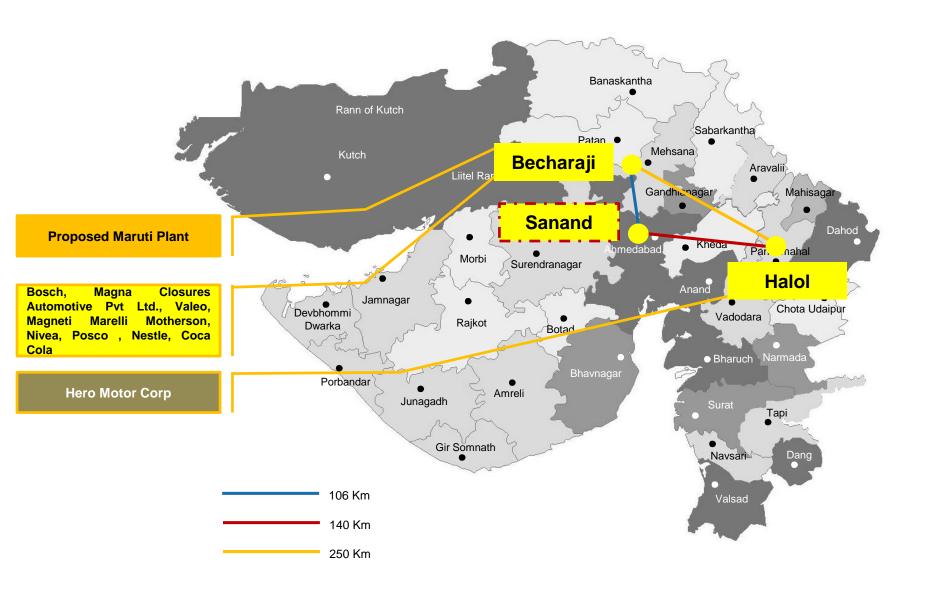

# GIDC Halol Expansion Industrial Estate





# Gujarat Industrial Development Corporation (GIDC)



## **Gujarat - The Automobile Hub**



# **GIDC– Halol Industrial Estate**

| Location       | Halol - Panchmahal District                                                               |
|----------------|-------------------------------------------------------------------------------------------|
| Area of Estate | 647                                                                                       |
| Focus Sector   | Engineering, Automobiles<br>and ancillary units, Plastics,<br>Semiconductors, Electronics |

| IN Airport                  |            |  |  |  |
|-----------------------------|------------|--|--|--|
| Ahmedabad                   | DN Airport |  |  |  |
| 150/ NE-1                   | Vadodara   |  |  |  |
|                             | 45-50 Km   |  |  |  |
| Ports                       |            |