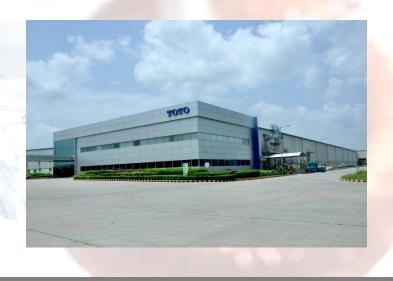

# GIDC Halol Expansion Industrial Estate





# Gujarat Industrial Development Corporation (GIDC)



## **Gujarat - The Automobile Hub**



# **GIDC– Halol Industrial Estate**

| Location       | Halol - Panchmahal District                                                               |
|----------------|-------------------------------------------------------------------------------------------|
| Area of Estate | 647                                                                                       |
| Focus Sector   | Engineering, Automobiles<br>and ancillary units, Plastics,<br>Semiconductors, Electronics |

| IN Airport                  |            |  |  |  |
|-----------------------------|------------|--|--|--|
| Ahmedabad                   | DN Airport |  |  |  |
| 150/ NE-1