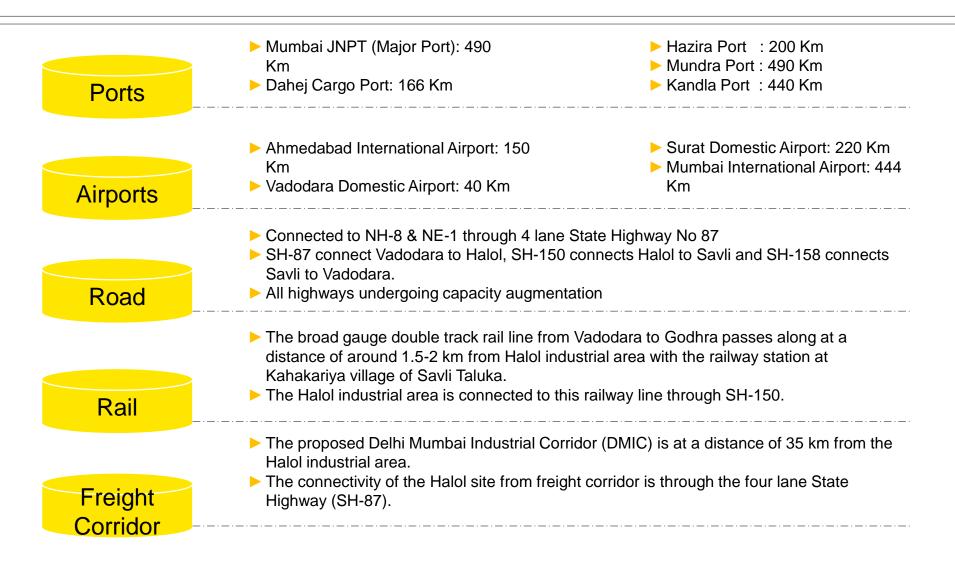

land | ABB                                     |
| ITT Corporation            | USA         | 卷 ітт                                   |
| Suzlon Energy Ltd          | India       | SUZLON<br>POWERING A GREENER TOMORROW   |
| Alstom SA                  | France      | ALSTOM                                  |
| Hettich                    | Germany     | Hettich                                 |
| Air Liquide                | France      |                                         |
| Ineos Abs                  | USA         | INEOS ABS                               |
| Shell Bitumin              | Netherlands | Shell Bitumen                           |
| Hindustan Motors           | India       | Hindustan Motors                        |

# **Key Players**







# **Connectivity Linkages**



#### **Utilities-Infrastructure**



#### Gas

- There is a gas distribution line passing through the proposed Halol Savli sites.
- The gas connectivity is laid and maintained by GSPC (Gujarat State Petroleum Corporation).

## **Physical Characteristics**



## **Key Industries**



#### **Toto India**



#### **Shakun Polymer**



**Flint Group** 



#### **LW Wind Power**



Gamesa



# Welcome to the whole new world of opportunities

Gujarat Industrial Development Corporation (GIDC) (A Government of Gujarat Undertaking) 2nd Floor, Block No.4 Udyog Bhavan, Sector 11 Gandhinagar 382 017 Gujarat, India Phone: +91 79 23250636/37 Fax: +91 79 23250705 gidc@gidcgujarat.org www.gidc.gov.in



GUJARAT INDUSTRIAL DEVELOPMENT CORPORATION