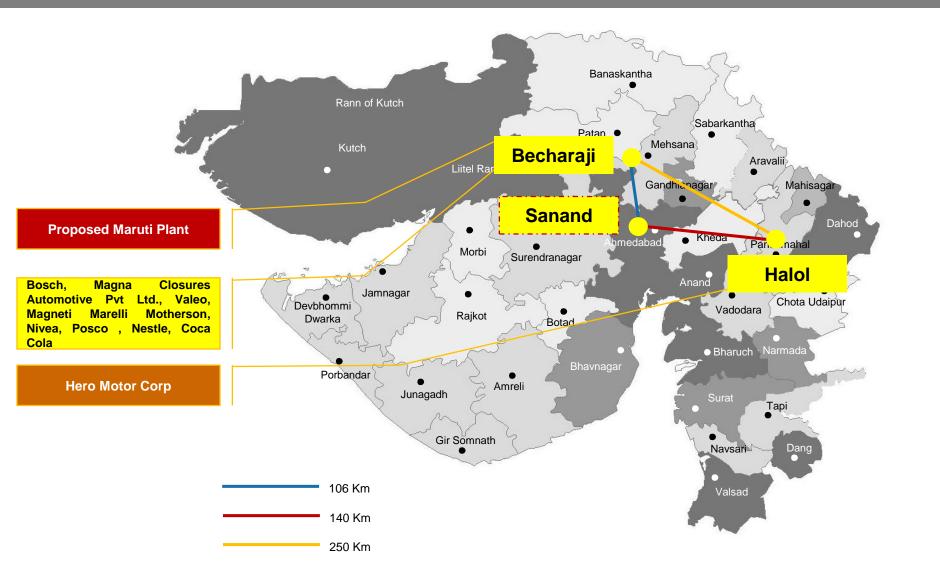

# **Sanand Industrial Estate**





# Gujarat Industrial Development Corporation

# **Gujarat - The Automobile Hub**



#### Sanand Industrial Estate- Overview & Location



#### Sanand Industrial Estate- Layout Plan



# **Existing Major Player-** Sanand



# **Physical Infrastructure - Connectivity**

#### **Ports**

Port Connectivity is available with major ports -JNPT Mumbai, Kandla, Mundra & Pipavav

| Mundra Port : 324 Km |
|----------------------|
| Hazira Port : 310 Km |
| Mumbai JNPT : 558 Km |

Dahej Cargo Port : 270 Km

Kandla Port : 274 Km





National Highways: NH-8A connects Ahmedabad to Saurashtra and Kutch passes through Sanand

State Highways: SH-17 connects Ahmedabad to Sanand and joins NH -8A.

SH-144, SH-135 and SH -74 are the other important linkages within Sanand.

### Airports

Ahmedabad International Airport is the nearest airport located at a distance of 35 kms from Sanand

There