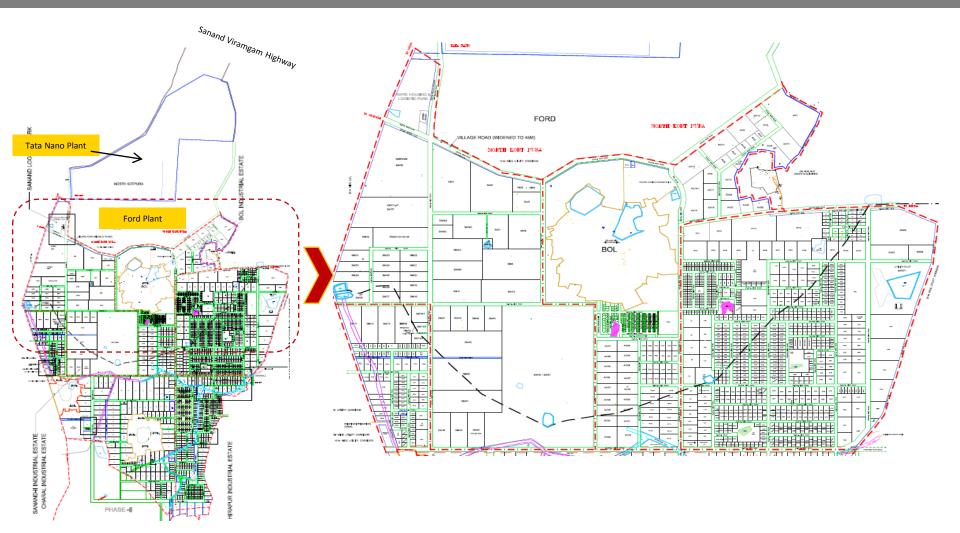

# **Sanand Industrial Estate**





# Gujarat Industrial Development Corporation

# **Gujarat - The Automobile Hub**



#### Sanand Industrial Estate- Overview & Location



#### Sanand Industrial Estate- Layout Plan



# **Existing Major Player-** Sanand



# **Physical Infrastructure - Connectivity**

#### **Ports**

Port Connectivity is available with major ports -JNPT Mumbai, Kandla, Mundra & Pipavav

| Mundra Port : 324 Km |
|----------------------|
| Hazira Port : 310 Km |
| Mumbai JNPT : 558 Km |

Dahej Cargo Port : 270 Km

Kandla Port : 274 Km





National Highways: NH-8A connects Ahmedabad to Saurashtra and Kutch passes through Sanand

State Highways: SH-17 connects Ahmedabad to Sanand and joins NH -8A.

SH-144, SH-135 and SH -74 are the other important linkages within Sanand.

### Airports

Ahmedabad International Airport is the nearest airport located at a distance of 35 kms from Sanand

There are domestic airports located at Baroda (130 kms) & Surat (280 kms)



Sanand has a Broad Gauge (BG