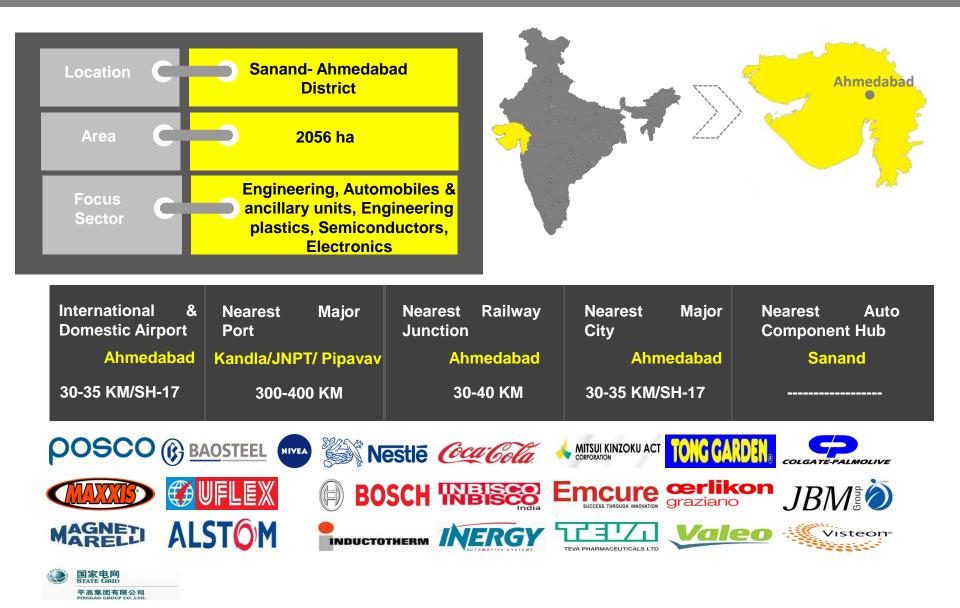

# **Sanand Industrial Estate**





# Gujarat Industrial Development Corporation

# **Gujarat - The Automobile Hub**



#### Sanand Industrial Estate- Overview & Location



#### Sanand Industrial Estate- Layout Plan



# **Existing Major Player-** Sanand



# **Physical Infrastructure - Connectivity**

#### **Ports**

Port Connectivity is available with major ports -JNPT Mumbai, Kandla, Mundra & Pipavav

| Mundra Port : 324 Km |
|----------------------|
| Hazira Port : 310 Km |
| Mumbai JNPT : 558 Km |

Dahej Cargo Port : 270 Km

Kandla Port : 274 Km





National Highways: NH-8A connects Ahmedabad to Saurashtra and Kutch passes through Sanand

State Highways: SH-17 connects Ahmedabad to Sanand and joins NH -8A.

SH-144, SH-135 and SH -74 are the other important linkages within Sanand.

### Airports

Ahmedabad International Airport is the nearest airport located at a distance of 35 kms from Sanand

There are domestic airports located at Baroda (130 kms) & S