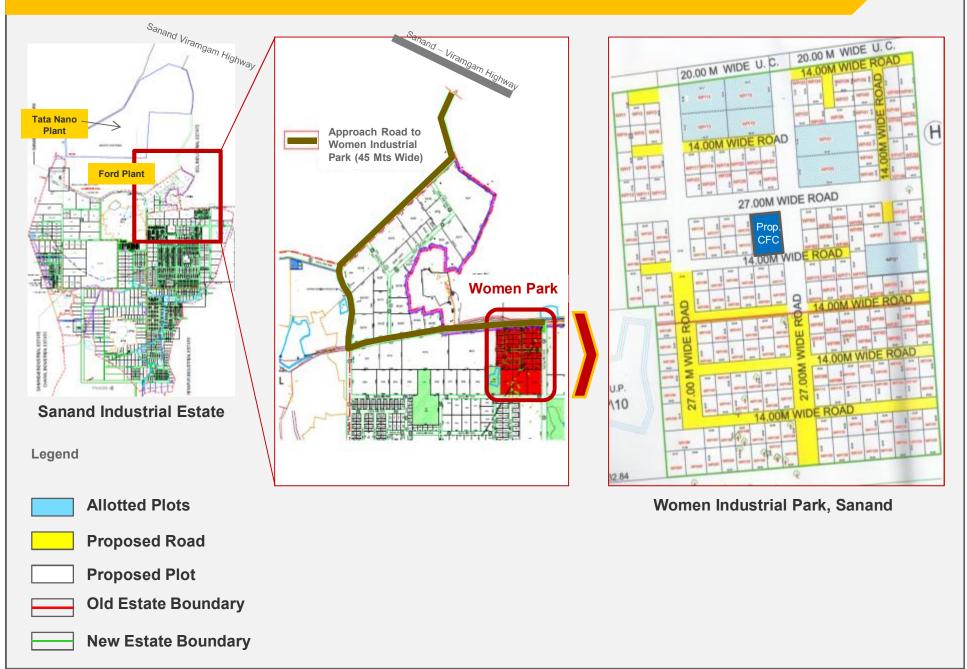

# **Location and Development Plan**

## **Infrastructure Facilities & Details of Proposed Plots**

### **Common Facility Centre (CFC)**

Provision of around 2000 sq mts of land for development of Common Facility Centre.

#### **Details of Proposed Plots**

It is planned to develop 199 new small size plots ranging from 500 to 1000 sm. .

| Sr. No. | Area                    | No. |
|---------|-------------------------|-----|
| 1       | 500 Sq. Mts. and below. | 145 |
| 2       | 501 to 1000 Sq. Mts.    | 54  |
| 3       | 1001 and above          | 01  |
|         | Total No. of Plots      | 200 |
| -       |                         |     |